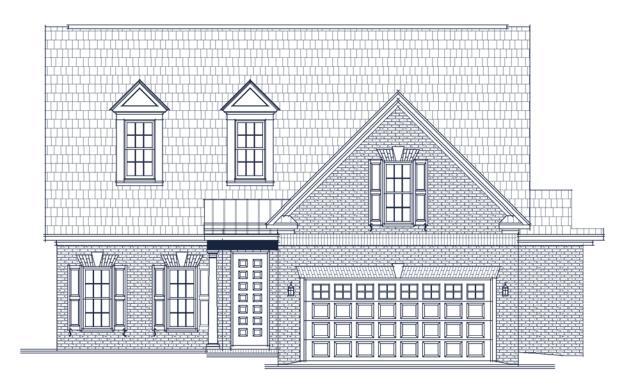

## FLOOR PLAN: ASHLAND GRAND TRADITIONAL

## Specs:

Bedrooms: 3

Bathrooms: 3

Square Footage: 2,353 Sq.Ft.
First Level: 1,677 Sq.Ft.
Second Level: 676 Sq.Ft.
Width 40'-0"

. Depth: 55'-9"

## Options Shown:

- Screened in Porch
- Alternate Kitchen and Dining Room Layout

Watercolors, illustrations, and floor plans are for marketing purposes only and are subject to change at builder's discretion. Square footage is outside veneer and should be independently verified. This is not a legal document.