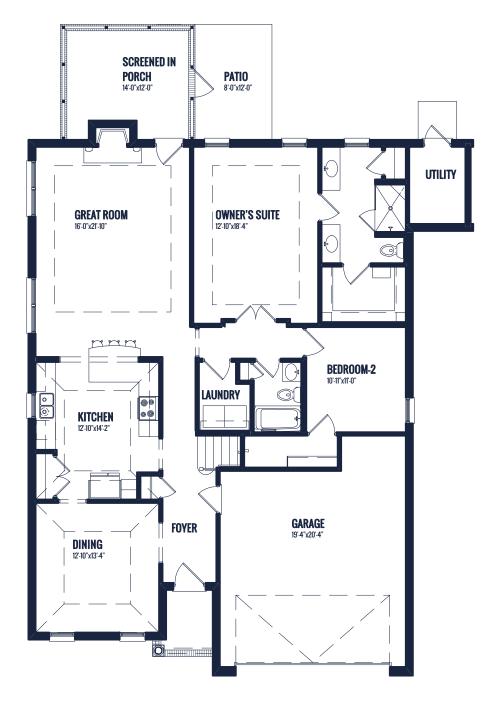

## FLOOR PLAN: ASHLAND GRAND TRADITIONAL

FIRST FLOOR

Watercolors, illustrations, and floor plans are for marketing purposes only and are subject to change at builder's discretion. Square footage is outside veneer and should be independently verified. This is not a legal document.

## Options Shown:

- Screened in Porch
- Alternate Kitchen and Dining Room Layout

Watercolors, illustrations, and floor plans are for marketing purposes only and are subject to change at builder's discretion. Square footage is outside veneer and should be independently verified. This is not a legal document.