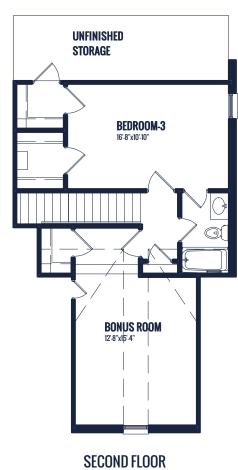

## FLOOR PLAN: ASHLAND GRAND TRADITIONAL

## Specs:

Bedrooms: 3

Bathrooms: 3

Square Footage: 2,353 Sq.Ft.
First Level: 1,677 Sq.Ft.
Second Level: 676 Sq.Ft.
Width 40'-0"

. Depth: 55'-9"